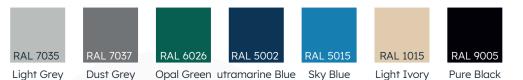

ber 2013



• Manoeuvre: · Portable control box equipped with 2 batteries 12V 5,5 Ah

· Independent charger to plug into an electrical outlet 220 V

· Ratchet spanner only in case of an electrical failure

Membrane: PVC pre-stressed membrane

**Belt:** Polyurethane with stainless steel cables

Méchanical: All the metallic parts involved in the security are in anodized aluminium

and 316 stainless steel

Rails: Anodized aluminum

**Casing:** Polyester powder-coated aluminium, matt finished of Ral colour 7037 (standard)

**Length:** min 2 meters -> max 24 meters

**Width:** min 2 meters -> max 8,5 meters (depending on the length of the cover)<sup>1</sup>

( $\binom{i}{j}$ ) • **Speed :** Closing/opening time : 60 seconds for a length of 13 meters

#### **AVAILABLE COLOURS OF THE MEMBRANE**



### **AVAILABLE OPTIONS**

- All-terrain rail (RTT) 72,0 mm x 10,6 mm (unregular surface or low density)
- The casing is available in all RAL K7 Classic paints except for fluo and metallic paints.
- · Mechanical closing sensor

## **MEASURES** (in mm)





**Technical Data Sheet:** Semi-Automatic Model Cover 102 in compliance with the Afnor NF P90-308 standard of December 2013 - LNE certified **Coverseal**