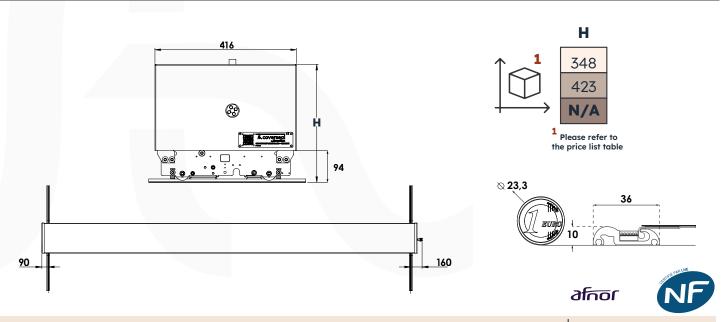

## **MEASURES** (in mm)

**Technical Data Sheet:** Semi-Automatic Model Cover 102 in compliance with the Afnor NF P90-308 standard of December 2013 - LNE certified **Coverseal** 