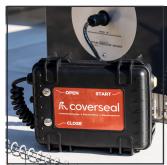

#### **SPECIFICATIONS**

4-season safety cover that complies with the AFNOR regulation NF P90-308 December 2013

• Manoeuvre: · Portable control box equipped with 2 batteries 12V 5,5 Ah

· Independent charger to plug into an electrical outlet 220 V